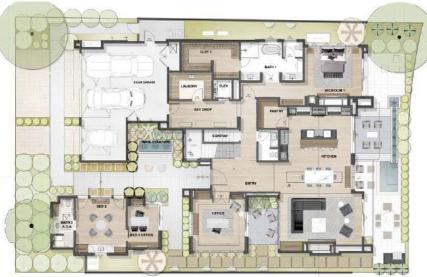

## **THE HOME**

This is an example floor plan of a two-story Stratus C model. The floor plan is 4,451 square feet of modern desert living. This home provides spectacular views and access to some of the finest resort amenities in Arizona.

LEVEL 1

LEVEL 2