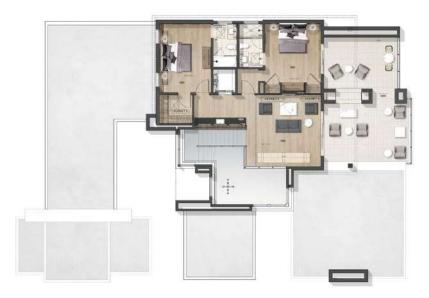

## **THE HOME**

This is an example floor plan of a two-story Stratus C model. The floor plan is 4,451 square feet of modern desert living. This home provides spectacular views and access to some of the finest resort amenities in Arizona.

LEVEL 1

LEVEL 2