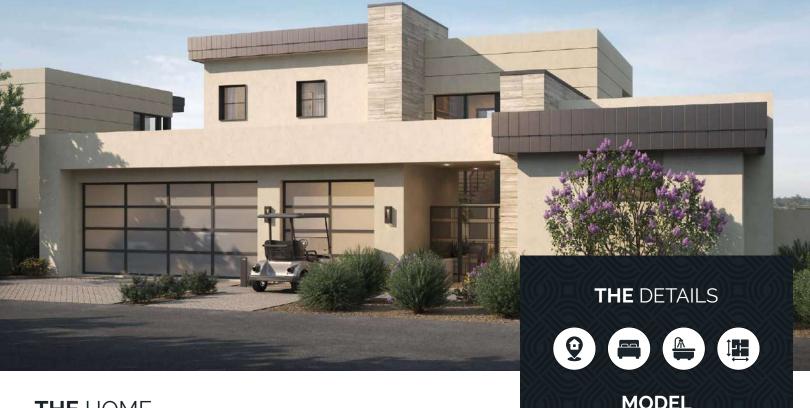

## ALL HOMES ARE FULLY CUSTOMIZABLE

MODEL Two-Story Stratus C **BEDROOMS BATHROOMS** 4.5 **SQUARE FEET** 4,451 SF

- TWO-STORY
- 4,451 SQUARE FEET
- 4 BEDS/4.5 BATHS
- OFFICE
- 3-CAR GARAGE
- DETACHED CASITA
- SPACIOUS LOFT