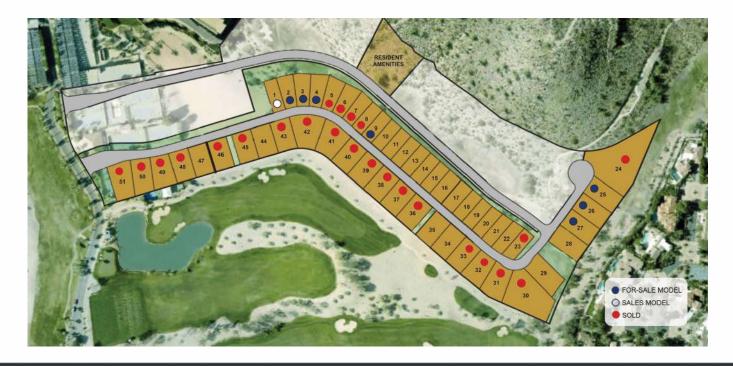

## **THE COMMUNITY**

Tucked into the base of Camelback Mountain, Cullum's neighborhood of homes within the Ascent community consists of 51 elevated homesites that boast expansive views and an adjacent world-famous luxury resort.